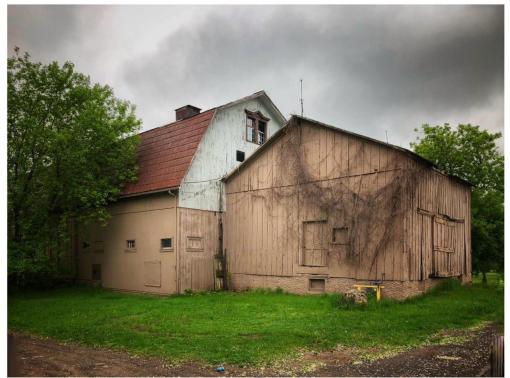

# The Wells Barn on Fisher Road

#### **Research it!**

Before it became weathered and worn, this Wells barn housed dairy cows that provided milk to the patients of St. Mary's Hospital, the first hospital in Rochester, New York.

To learn more about the early history of this Wells barn still standing in Chili, New York, visit: