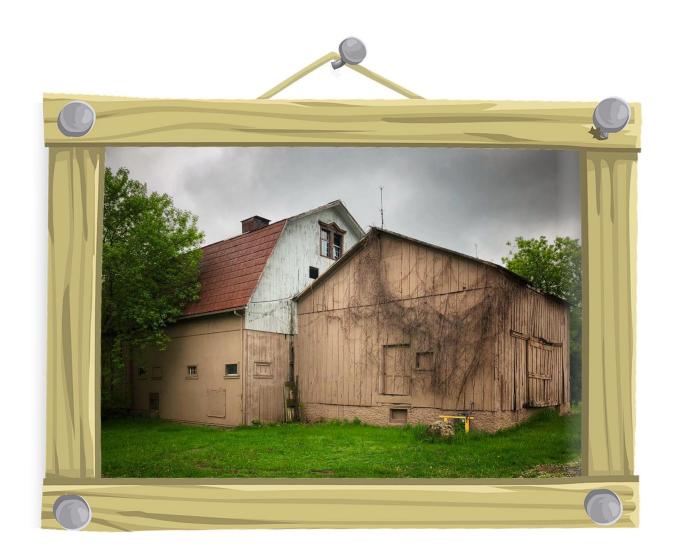

# The Wells Barn on Fisher Road

#### **Research it!**

Before it became weathered and worn, this Wells barn housed dairy cows that provided milk to the patients of St. Mary's Hospital, the first hospital in Rochester, New York.

To learn more about the early history of this Wells barn still standing in Chili, New York, visit: