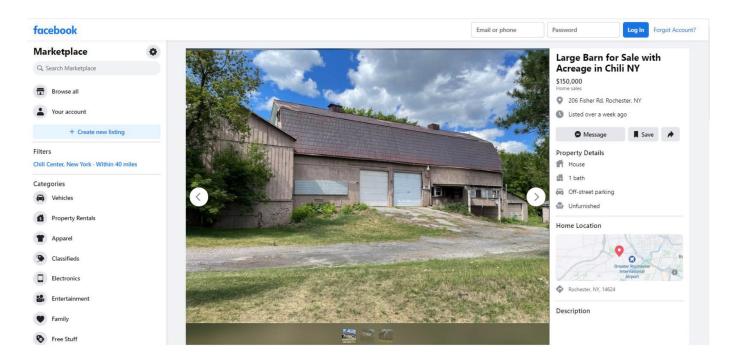

The original farm has been whittled down to a parcel of land containing I.7 acres and the barn. This property was listed for sale during the summer of 2022.

#### Think about it!

How could this barn's location make it challenging for its owner to sell?