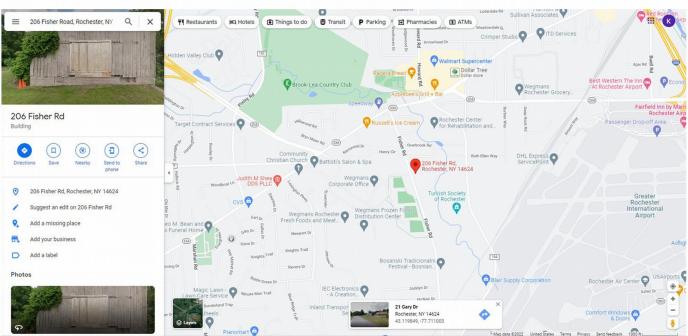

## **Locate it!**

# **Link to Google Map**

Use the compass rose as a guide.

What well-known Rochester grocery store has its headquarters located just WEST of the barn on Fisher Road today?

What large transportation facility is located to the EAST of the barn on Fisher Road?